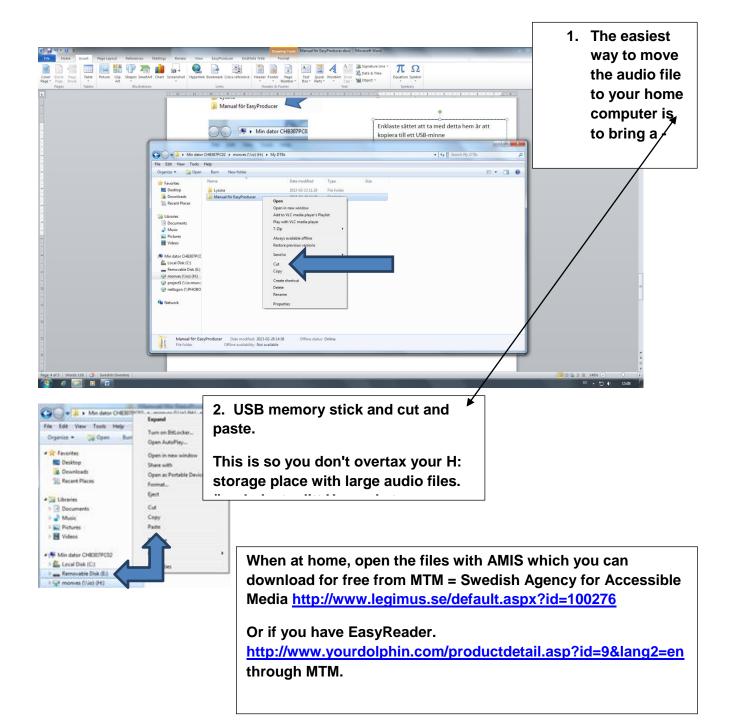

zxcvbnmqw ertyulopasdfghjklzxcvbnmrtyul

## Manual for EasyProducer

#### A way to make Word documents audible

## The program is installed on all Widows 7 student computers on campus

# You will need headphones so you don't disturb those around you

EasyProducer is a program which can read text from Word documents with synthetic speech, and create digital DAISY audio books.

1. Click on the green arrow Spela, and your Word document will be read to you.



2. Note that you might have to choose a Röst (voice) first.



Click on EasyProducer, when you wish to make an audio file of your document. Save as Daisy audio book, download as MP3 or burn it onto a CD.



Note that you have to save your document before you can turn it into and audio file.



#### Choose Spara DTB (save as DTB).









### If you need more information

Each campus has a special resources room, with computer programs that can help you with your studies.

Read more about studying with impairment.

http://www.bib.miun.se/eng/students/special\_needs/

http://www.miun.se/en/Education/Study-here/studievagledning/disabilityservices/

Contact the library staff for more information.

http://www.bib.miun.se/eng/students/special\_needs/HSD Härnösand

http://www.bib.miun.se/eng/students/special\_needs/SVL/\_Sundsvall

http://www.bib.miun.se/eng/students/special\_needs/OSD Östersund



Link to Swedish Agency for Accessible Media = MTM (previously TPB The Swedish Library of Talking Books and Braille). http://www.legimus.se/