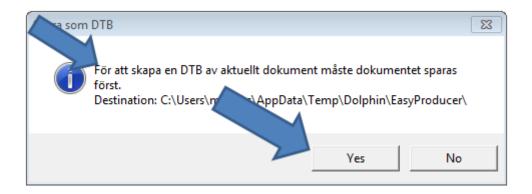

qwertyulopasdfghjklzxcvbnmq wertyulopasdfghjklzxcvbnmqw ertyulopasdfghjklzxcvbnmrtyul

## Manual for EasyProducer

#### A way to make Word documents audible

## The program is installed on all Widows 7 student computers on campus

# You will need headphones so you don't disturb those around you

EasyProducer is a program which can read text from Word documents with synthetic speech, and create digital DAISY audio books.

1. Click on the green arrow Spela, and your Word document will be read to you.



2. Note that you might have to choose a Röst (voice) first.



Click on EasyProducer, when you wish to make an audio file of your document. Save as Daisy audio book, download as MP3 or burn it onto a CD.



Note that you have to save your document before you can turn it into and audio file.



#### Choose Spara DTB (save as DTB).









### If you need more information

Each campus has a special resources room, with computer programs that can help you with your studies.

Read more about studying with impairment.

http://www.bib.miun.se/eng/students/special\_needs/

http://www.miun.se/en/Education/Study-here/studievagledning/disabilityservices/

Contact the library staff for more information.

http://www.bib.miun.se/eng/students/special\_needs/HSD Härnösand

http://www.bib.miun.se/eng/students/special\_needs/SVL/\_Sundsvall

http://www.bib.miun.se/eng/students/special\_needs/OSD Östersund



Link to Swedish Agency for Accessible Media = MTM (previously TPB The Swedish Library of Talking Books and Braille). http://www.legimus.se/