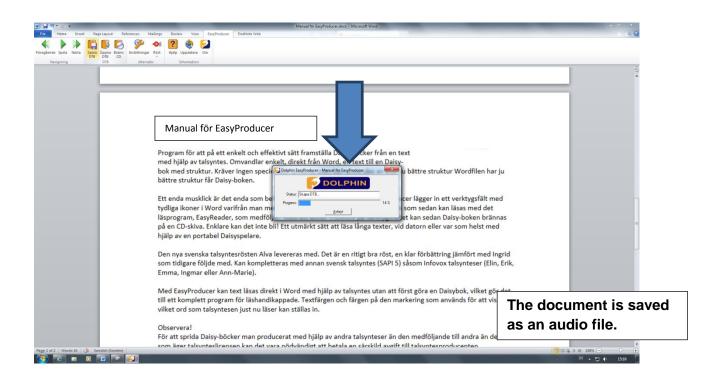

2. Note that you might have to choose a Röst (voice) first.

Click on EasyProducer, when you wish to make an audio file of your document. Save as Daisy audio book, download as MP3 or burn it onto a CD.

Note that you have to save your document before you can turn it into and audio file.