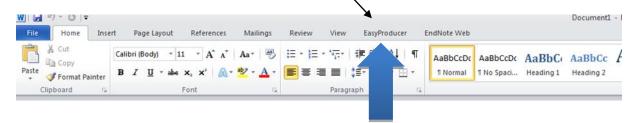

2. Note that you might have to choose a Röst (voice) first.

Click on EasyProducer, when you wish to make an audio file of your document. Save as Daisy audio book, download as MP3 or burn it onto a CD.

Note that you have to save your document before you can turn it into and audio file.