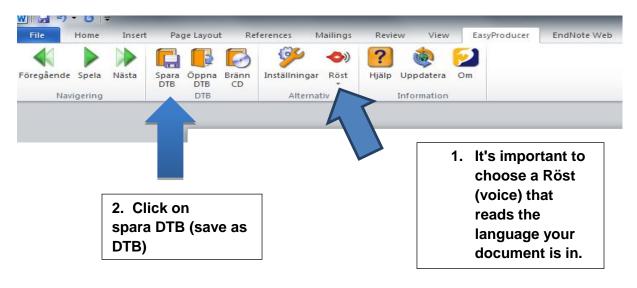

2. Note that you might have to choose a Röst (voice) first.

Click on EasyProducer, when you wish to make an audio file of your document. Save as Daisy audio book, download as MP3 or burn it onto a CD.

Note that you have to save your document before you can turn it into and audio file.

#### Choose Spara DTB (save as DTB).