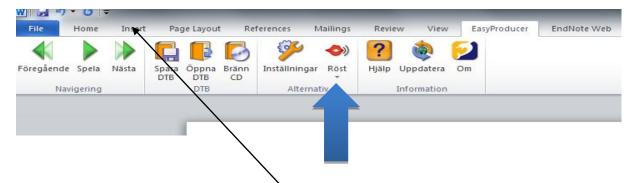

2. Note that you might have to choose a Röst (voice) first.

Click on EasyProducer, when you wish to make an audio file of your document. Save as Daisy audio book, download as MP3 or burn it onto a CD.

Note that you have to save your document before you can turn it into and audio file.