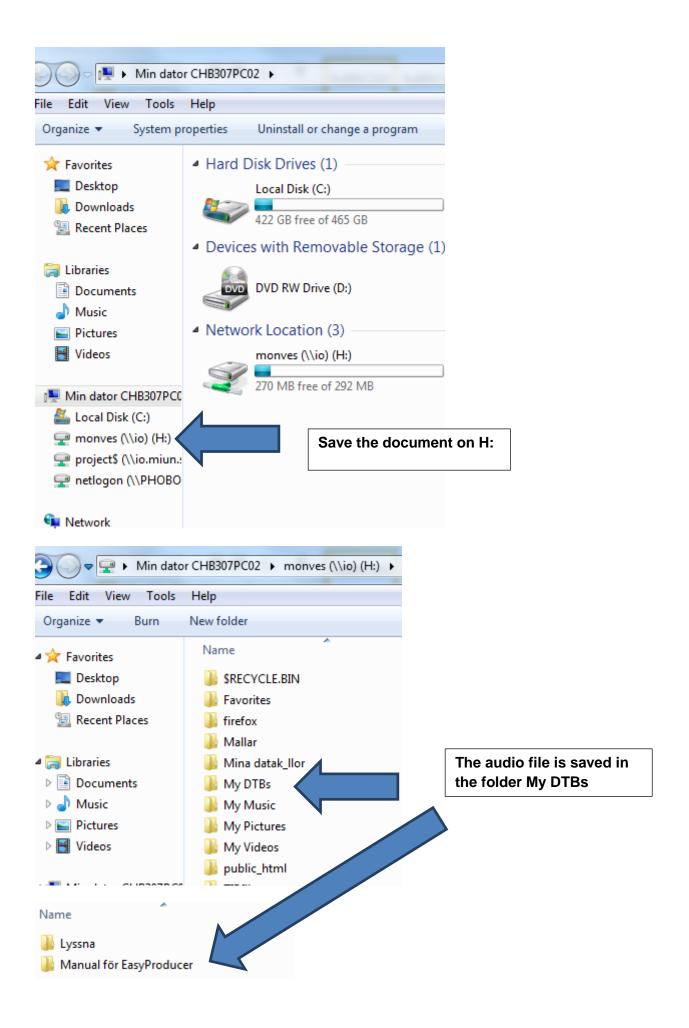

klzxcvbnmqw ertyulopasdfghjklzxcvbnmrtyul

## Manual for EasyProducer

#### A way to make Word documents audible

## The program is installed on all Widows 7 student computers on campus

# You will need headphones so you don't disturb those around you

EasyProducer is a program which can read text from Word documents with synthetic speech, and create digital DAISY audio books.

1. Click on the green arrow Spela, and your Word document will be read to you.



2. Note that you might have to choose a Röst (voice) first.



Click on EasyProducer, when you wish to make an audio file of your document. Save as Daisy audio book, download as MP3 or burn it onto a CD.



Note that you have to save your document before you can turn it into and audio file.



#### Choose Spara DTB (save as DTB).









### If you need more information

Each campus has a special resources room, with computer programs that can help you with your studies.

Read more about studying with impairment.

http://www.bib.miun.se/eng/students/special\_needs/

http://www.miun.se/en/Education/Study-here/studievagledning/disabilityservices/

Contact the library staff for more information.

http://www.bib.miun.se/eng/students/special\_needs/HSD Härnösand

http://www.bib.miun.se/eng/students/special\_needs/SVL/\_Sundsvall

http://www.bib.miun.se/eng/students/special\_needs/OSD Östersund



Link to Swedish Agency for Accessible Media = MTM (previously TPB The Swedish Library of Talking Books and Braille). http://www.legimus.se/